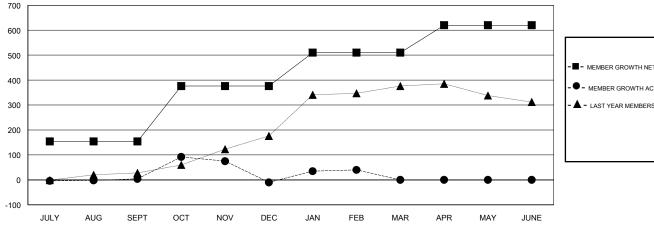

## GOALS AND ACTUAL MEMBERS CUMULATIVE

| -■- MEMBER GROWTH NET GOAL        |   |
|-----------------------------------|---|
| - ● - MEMBER GROWTH ACTUAL        |   |
| - ▲ - LAST YEAR MEMBERSHIP ACTUAL |   |
|                                   |   |
|                                   |   |
|                                   | _ |
|                                   |   |