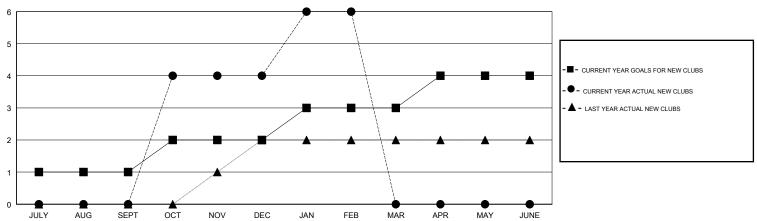

## MONTHLY MEMBERSHIP PROGRESS REPORT

District 413

Results as of: 02/28/2018

## GMT: KAMAL JOSHI LOCATION ZAMBIA GMT CA



## GOALS AND ACTUAL NEW CLUBS CUMULATIVE



## GOALS AND ACTUAL MEMBERS CUMULATIVE



| -■- MEMBER GROWTH NET GOAL        |   |
|-----------------------------------|---|
| - ● - MEMBER GROWTH ACTUAL        |   |
| - ▲ - LAST YEAR MEMBERSHIP ACTUAL |   |
|                                   |   |
|                                   |   |
|                                   | _ |
|                                   |   |

956 (61.09%)

609 (38.91%)

| DROPPED CLUBS: 2 |     |
|------------------|-----|
| DROPPED MEMBERS  |     |
| DECEASED         | 7   |
| CLUB CANCELLED   | 34  |
| OTHER            | 133 |
| TOTAL            | 174 |

| 29 CLUBS OF 61 ADDED 1 OR MORE |   |
|--------------------------------|---|
| NEW MEMBERS                    |   |
|                                |   |
|                                |   |
|