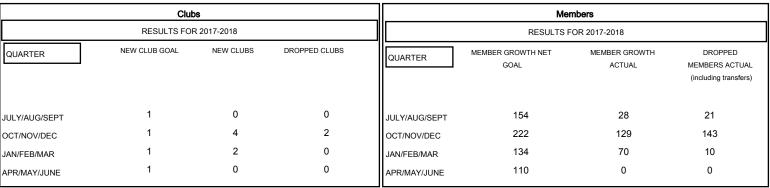

## MONTHLY MEMBERSHIP PROGRESS REPORT

District 413

Results as of: 02/28/2018

## GMT: KAMAL JOSHI LOCATION ZAMBIA GMT CA



## GOALS AND ACTUAL NEW CLUBS CUMULATIVE



## GOALS AND ACTUAL MEMBERS CUMULATIVE



| -■- MEMBER GROWTH NET GOAL        |   |
|-----------------------------------|---|
| - ● - MEMBER GROWTH ACTUAL        |   |
| - ▲ - LAST YEAR MEMBERSHIP ACTUAL |   |
|                                   |   |
|                                   |   |
|                                   | _ |
|                                   |   |

956 (61.09%)

609 (38.91%)

| DROPPED CLUBS: 2 |     |
|------------------|-----|
| DROPPED MEMBERS  |     |
| DECEASED         | 7   |
| CLUB CANCELLED   | 34  |
| OTHER            | 133 |
| TOTAL            | 174 |

| 29 CLUBS OF 61 ADDED 1 OR MORE |   |
|--------------------------------|---|
| NEW MEMBERS                    |   |
|                                |   |
|